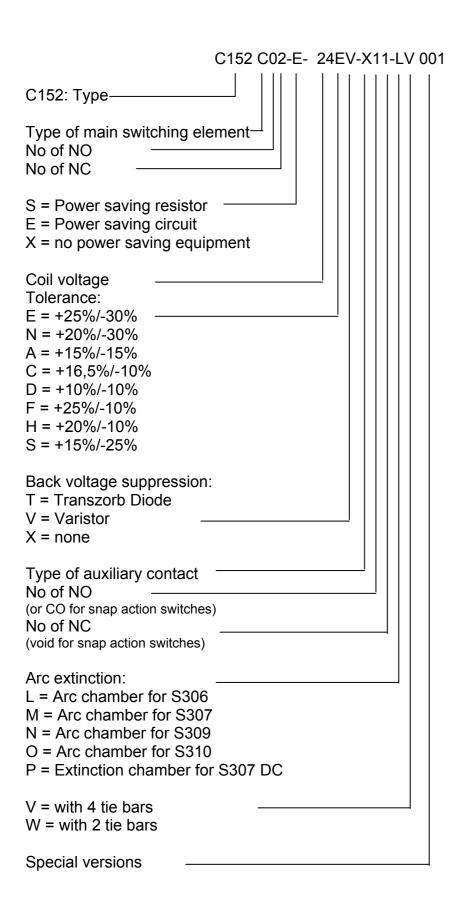

## Schaltelemente

- A S306 A
- C S306 C
- D S307 A
- E S307 E
- F S307 C
- G S307 G
- H S309 G
- J S309 G /S1
- K S306 K
- M S306 M
- N S307 G /N
- P S307 C /N
- Q S307 G /N SN
- R S310 A
- S S310 C

## Hilfskontaktelemente

- X S007 A
- Y S007 C
- Z S005 A

## Schnappschalter (immer Wechsler)

- G S826 a S2
- K S826 a 20 S1
- T S800 a S2

|               |                           |              | :                         |              |                                  |
|---------------|---------------------------|--------------|---------------------------|--------------|----------------------------------|
| C152          | Beschreibung              |              | Description               |              | Alter Schlussel                  |
| 1-1644-106244 | C152 C20-S-120EX 002