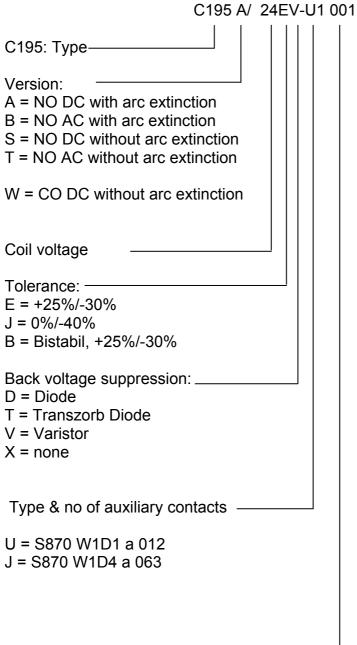

## New order code C195



Special versions

|               | Beschreibung        |          | Description         | Alter Schlüssel             |
|---------------|---------------------|----------|---------------------|-----------------------------|
| 1-1695-101691 | C195 S/ 14JV        | Schütz S | C195 S/ 14JV        | Contactor NO S195S/0/ 14V   |
| 1-1695-188199 | C195 S/ 80JV        | ιtz      | C195 S/ 80JV        | Contactor NO S195S/0/80V    |
| 1-1695-202740 | C195 S/ 24JV        | itz      | C195 S/ 24JV        | Contactor NO S195S/0/ 24V   |
| 1-1695-202751 | C195 S/ 48JV        | Schütz S | C195 S/ 48JV        | Contactor NO S195S/0/ 48V   |
| 1-1695-202784 | C195 S/ 24JX 002    | Schütz S | C195 S/ 24JX 002    | Contactor NO S195S/1/ 24V   |
| 1-1695-202795 | C195 S/ 48JX 002    | Schütz S | C195 S/