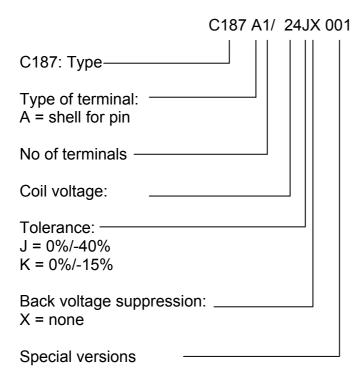

## New order code C187

| C187          | Beschreibung                    |                | Description               | Alter Schlüssel               |
|---------------|---------------------------------|----------------|---------------------------|-------------------------------|
| 1-1687-124366 | L-1687-124366 C187 A2/ 48JX 001 | Schütz 2x2pol. | 2x2pol. C187 A2/ 48JX 001 | Contactor 2x2p S187/A2/1/48V  |
| 1-1687-124377 | 1-1687-124377 C187 A2/ 80JX 001 | Schütz 2x2pol. | 2x2pol. C187 A2/ 80JX 001 | Contactor 2x2p S187/A2/1/80V  |
| 1-1687-200788 | L-1687-200788 C187 A1/ 24JX     | Schütz 2x2pol. | 2x2pol. C187 A1/ 24JX     | Contactor 2x2p S187/A1/0/24V  |
| 1-1687-200802 | L-1687-200802 C187 A1/ 80JX     | Schütz 2x2pol. | 2x2pol. C187 A1/ 80JX     | Contactor 2x2p S187/A1/0/80V  |
| 1-1687-203210 | C187 A1/ 24JX 007               | Schütz 2x2pol. | 2x2pol. C187 A1/ 24JX 007 | Contactor 2x2p S187/A1/7/24V  |
| 1-1687-293008 | C187 A2/ 48JX 008               | Schütz 2x2pol. | 2x2pol. C187 A2/ 48JX 008 | Contactor 2x2p S187/A2/8/48V  |
| 1-1687-293019 | C187 A2/ 80JX 008               | Schütz 2x2pol. | 2x2pol. C187 A2/ 80JX 008 | Contactor 2x2p S187/A2/8/80V  |
| 1-1687-293031 | C187 A2/ 24KX 009               | Schütz 4x1pol. | 4x1pol. C187 A2/ 24KX 009 | Contactor 4x1p S187/A2/9/ 24V |
| 1-1687-293042 | C187 A2/ 48KX 009               | Schütz 4x1pol. | 4x1pol. C187 A2/ 48KX 009 | Contactor 4x1p S187/A2/9/ 48V |
| 1-1687-293053 | C187 A2/ 80KX 009               | Schütz 4x1pol. | 4x1pol. C187 A2/ 80KX 009 | Contactor 4x1p S187/A2/9/ 80V |
| 1-1687-296869 | C187 A2/ 24JX 008               | Schütz 2x2pol. | 2x2pol. C187 A2/ 24JX 008 | Contactor 2x2p S187/A2/8 24V  |
|               |                                 |                |                           |                               |