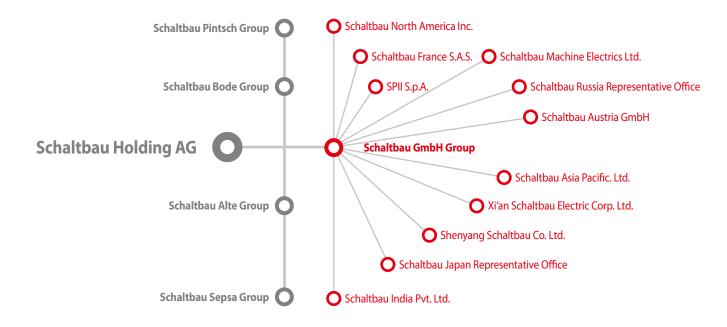

## Schaltbau GmbH Group

### Components and customer specific solutions

The Schaltbau GmbH Group develops and produces connectors, snap-action switches and contactors as well as electrical components such as toggle switches, master controllers and driver desk equipment for a broad range of applications in the rail sector and industry. The Italian subsidiary SPII specialises in fully integrated driver's cabs for railway vehicles.

| Locations:    | Germany, Austria, France, UK, Italy,<br>Russia, China, India, Japan, USA                                                                    |  |  |
|---------------|---------------------------------------------------------------------------------------------------------------------------------------------|--|--|
| Headquarters: | Munich, Germany                                                                                                                             |  |  |
| Turnover:     | 2016: €141.8m consolidated                                                                                                                  |  |  |
| Staff:        | 2016: 926                                                                                                                                   |  |  |
| Markets:      | Electromechanical components and custome<br>specific solutions for railway engineering,<br>material handling, renewables,<br>and automation |  |  |

### Schaltbau worldwide

#### Subsidiaries, representative offices, sales partners

## Close to the customer worldwide

### Companies, representative offices

| VisitSchaltbau GmbH<br>Head quartersLocations                                                                                                                                        | Control of the second s | Chaltbau<br>Schaltbau<br>Machine Electrics Ltd.                                                                                         | Kaltbau<br>Austria GmbH                                                                     | SPII S.p.A.                                                                                                                                                                           | Schaltbau Russland<br>Representative Office                                                                                     |
|--------------------------------------------------------------------------------------------------------------------------------------------------------------------------------------|--------------------------------------------------------------------------------------------------------------------------------------------------------------------------------------------------------------------------------------------------------------------------------------------------------------------------------------------------------------------------------------------------------------------------------------------------------------------------------------------------------------------------------------------------------------------------------------------------------------------------------------------------------------------------------------------------------------------------------------------------------------------------------------------------------------------------------------------------------------------------------------------------------------------------------------------------------------------------------------------------------------------------------------------------------------------------------------------------------------------------------------------------------------------------------------------------------------------------------------------------------------------------------------------------------------------------------------------------------------------------------------------------------------------------------------------------------------------------------------------------------------------------------------------------------------------------------------------------------------------------------------------------------------------------------------------------------------------------------------------------------------------------------------------------------------------------------------------------------------------------------------------------------------------------------------------------------------------------------------------------------------------------------------------------------------------------------------------------------------------------------|-----------------------------------------------------------------------------------------------------------------------------------------|---------------------------------------------------------------------------------------------|---------------------------------------------------------------------------------------------------------------------------------------------------------------------------------------|---------------------------------------------------------------------------------------------------------------------------------|
| Germany<br>• Munich (HQ)<br>• Velden<br>• Aldersbach                                                                                                                                 | France<br>• Paris-Argenteuil                                                                                                                                                                                                                                                                                                                                                                                                                                                                                                                                                                                                                                                                                                                                                                                                                                                                                                                                                                                                                                                                                                                                                                                                                                                                                                                                                                                                                                                                                                                                                                                                                                                                                                                                                                                                                                                                                                                                                                                                                                                                                                   | United Kingdom<br>• Cwmbran                                                                                                             | Austria<br>• Vienna                                                                         | Italy<br>• Saronno                                                                                                                                                                    | Russia<br>• Moscow                                                                                                              |
| Activities<br>• Center of competence<br>connectors, switches,<br>contactors<br>• Technical support,<br>Sales<br>• Customizing<br>• Manufacture<br>• Assembly<br>• Service<br>Contact | <ul> <li>e Technical support,<br/>Sales</li> <li>Customizing</li> <li>Manufacture</li> <li>Assembly</li> <li>Service</li> </ul>                                                                                                                                                                                                                                                                                                                                                                                                                                                                                                                                                                                                                                                                                                                                                                                                                                                                                                                                                                                                                                                                                                                                                                                                                                                                                                                                                                                                                                                                                                                                                                                                                                                                                                                                                                                                                                                                                                                                                                                                | <ul> <li>Technical support,<br/>Sales</li> <li>Manufacture</li> <li>Assembly</li> <li>Service</li> </ul>                                | <ul> <li>Technical support,<br/>Sales</li> <li>Service</li> </ul>                           | <ul> <li>Center of competence<br/>drivers cab equipment</li> <li>Technical support,<br/>Sales</li> <li>Customizing</li> <li>Manufacture</li> <li>Assembly</li> <li>Service</li> </ul> |                                                                                                                                 |
| Schaltbau GmbH<br>Phone +49 89 93005-0<br>Fax +49 89 93005-350<br>contact@schaltbau.de<br>www.schaltbau-gmbh.com                                                                     | Schaltbau<br>France S.A.S.<br>Phone +33 1 39 98 49 49<br>Fax +33 1 39 81 92 64<br>secretariat@<br>schaltbaufrance.fr<br>www.schaltbaufrance.fr                                                                                                                                                                                                                                                                                                                                                                                                                                                                                                                                                                                                                                                                                                                                                                                                                                                                                                                                                                                                                                                                                                                                                                                                                                                                                                                                                                                                                                                                                                                                                                                                                                                                                                                                                                                                                                                                                                                                                                                 | Schaltbau<br>Machine Electrics Ltd.<br>Phone +44 1633 877 555<br>Fax +44 1633 873 366<br>sales@schaltbau-me.com<br>www.schaltbau-me.com | Schaltbau<br>Austria GmbH<br>Phone +43 383 33 33<br>Fax +43 383 33 33 40<br>va@schaltbau.de | SPII S.p.A.<br>Phone +39 02 962 29 21<br>Fax +39 02 960 96 11<br>info@spii.it<br>www.spii.it                                                                                          | Schaltbau GmbH<br>Russia rep. office<br>Phone +7 495 226 24 28<br>Fax +7 495 958 27 65<br>info@schaltbau.ru<br>www.schaltbau.ru |

| Schaltbau<br>North America Inc.                                                                                                     | Khaltbau<br>Asia Pacific Ltd.                                                                                                  | Ki'an Schaltbau<br>Electric Corp. Ltd.                                                                                        | Control of the second s | Control of the second s | Schaltbau           India Pvt. Ltd.                                                                  |
|-------------------------------------------------------------------------------------------------------------------------------------|--------------------------------------------------------------------------------------------------------------------------------|-------------------------------------------------------------------------------------------------------------------------------|--------------------------------------------------------------------------------------------------------------------------------------------------------------------------------------------------------------------------------------------------------------------------------------------------------------------------------------------------------------------------------------------------------------------------------------------------------------------------------------------------------------------------------------------------------------------------------------------------------------------------------------------------------------------------------------------------------------------------------------------------------------------------------------------------------------------------------------------------------------------------------------------------------------------------------------------------------------------------------------------------------------------------------------------------------------------------------------------------------------------------------------------------------------------------------------------------------------------------------------------------------------------------------------------------------------------------------------------------------------------------------------------------------------------------------------------------------------------------------------------------------------------------------------------------------------------------------------------------------------------------------------------------------------------------------------------------------------------------------------------------------------------------------------------------------------------------------------------------------------------------------------------------------------------------------------------------------------------------------------------------------------------------------------------------------------------------------------------------------------------------------|--------------------------------------------------------------------------------------------------------------------------------------------------------------------------------------------------------------------------------------------------------------------------------------------------------------------------------------------------------------------------------------------------------------------------------------------------------------------------------------------------------------------------------------------------------------------------------------------------------------------------------------------------------------------------------------------------------------------------------------------------------------------------------------------------------------------------------------------------------------------------------------------------------------------------------------------------------------------------------------------------------------------------------------------------------------------------------------------------------------------------------------------------------------------------------------------------------------------------------------------------------------------------------------------------------------------------------------------------------------------------------------------------------------------------------------------------------------------------------------------------------------------------------------------------------------------------------------------------------------------------------------------------------------------------------------------------------------------------------------------------------------------------------------------------------------------------------------------------------------------------------------------------------------------------------------------------------------------------------------------------------------------------------------------------------------------------------------------------------------------------------|------------------------------------------------------------------------------------------------------|
| USA<br>• Hauppauge (NY)                                                                                                             | PR China<br>• Hong Kong                                                                                                        | PR China<br>• Xiʻan (Shaanxi)                                                                                                 | PR China<br>• Shenyang (Liaoning)<br>• Shanghai                                                                                                                                                                                                                                                                                                                                                                                                                                                                                                                                                                                                                                                                                                                                                                                                                                                                                                                                                                                                                                                                                                                                                                                                                                                                                                                                                                                                                                                                                                                                                                                                                                                                                                                                                                                                                                                                                                                                                                                                                                                                                | Japan<br>• Yokohama                                                                                                                                                                                                                                                                                                                                                                                                                                                                                                                                                                                                                                                                                                                                                                                                                                                                                                                                                                                                                                                                                                                                                                                                                                                                                                                                                                                                                                                                                                                                                                                                                                                                                                                                                                                                                                                                                                                                                                                                                                                                                                            | India<br>● Thane (Mumbai)                                                                            |
| <ul> <li>Technical support,<br/>Sales</li> <li>Customizing</li> <li>Manufacture</li> <li>Assembly</li> <li>Service</li> </ul>       | • Technical support,<br>Sales                                                                                                  | <ul> <li>Technical support,<br/>Sales</li> <li>Customizing</li> <li>Manufacture</li> <li>Assembly</li> <li>Service</li> </ul> | <ul> <li>Technical support,<br/>Sales</li> <li>Manufacture</li> <li>Assembly</li> <li>Service</li> </ul>                                                                                                                                                                                                                                                                                                                                                                                                                                                                                                                                                                                                                                                                                                                                                                                                                                                                                                                                                                                                                                                                                                                                                                                                                                                                                                                                                                                                                                                                                                                                                                                                                                                                                                                                                                                                                                                                                                                                                                                                                       | • Technical support,<br>Representative<br>functions                                                                                                                                                                                                                                                                                                                                                                                                                                                                                                                                                                                                                                                                                                                                                                                                                                                                                                                                                                                                                                                                                                                                                                                                                                                                                                                                                                                                                                                                                                                                                                                                                                                                                                                                                                                                                                                                                                                                                                                                                                                                            | Activities  • Technical support, Sales  • Assembly • Service Contact                                 |
| Schaltbau<br>North America, Inc.<br>Phone +1 631 351 69 93<br>Fax +1 631 271 82 74<br>info@schaltbau-na.com<br>www.schaltbau-na.com | Schaltbau<br>Asia Pacific Ltd.<br>Phone +852 2245 5120<br>Fax +852 3904 8878<br>sales@schaltbau.com.hk<br>www.schaltbau.com.hk | Xi'an Schaltbau<br>Electric Corp. Ltd.<br>Phone +86 29 82 22 4722<br>Fax +86 29 82 22 4724<br>xsb@xian-schaltbau.com          | Shenyang Schaltbau<br>Electrical Co. Ltd.<br>Phone +86 24 8831 2000<br>Fax +86 24 8831 8790<br>info@schaltbau-gmbh.cn<br>www.schaltbau-gmbh.cn                                                                                                                                                                                                                                                                                                                                                                                                                                                                                                                                                                                                                                                                                                                                                                                                                                                                                                                                                                                                                                                                                                                                                                                                                                                                                                                                                                                                                                                                                                                                                                                                                                                                                                                                                                                                                                                                                                                                                                                 | Schaltbau Asia Pacific<br>Japan rep. office<br>Phone +81 45 212 97 20<br>Fax +81 3 63 68 53 77<br>info@schaltbau.jp                                                                                                                                                                                                                                                                                                                                                                                                                                                                                                                                                                                                                                                                                                                                                                                                                                                                                                                                                                                                                                                                                                                                                                                                                                                                                                                                                                                                                                                                                                                                                                                                                                                                                                                                                                                                                                                                                                                                                                                                            | Schaltbau<br>India Pvt. Ltd.<br>Phone +91 22 25340034<br>info@schaltbau.co.in<br>www.schaltbau.co.in |