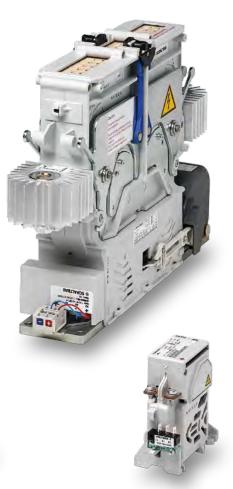

### DC and AC contactors

Reliably extinguishing the electric arc. Users in industry and the rail sector benefit from our know-how in switching high currents.

## WE CONTROL ELECTRIC ARES RELIABLY

The quality of a contactor is best seen when switching off. Electric arcs are ignited between the contacts as they open – just like lightning bolts in a thundercloud. In order to extinguish these arcs we have developed a patented contactor concept by which the arc is driven into the arc chute and extinguished within a few milliseconds. Thus Schaltbau can offer real equipment safety. For the innovative contactor technology prevents the contacts from welding or burning and the equipment from being totally destroyed as a result of a component failure.

## DC and AC contactors

Schaltbau contactors meet the special requirements of railway engineering, because they are equally suitable for AC and DC networks and capable of coping with widely varying supply voltages. You can find them mounted in the switchgear cabinets of traction and auxiliaries inverters, as used for controlling heating, ventilation and air conditioning of the compartments. Typical industrial applications are stationary battery storage systems of PV installations and wind turbines as well as backup systems of base stations, but also inverters of large drives.

### Contactors for various applications

- Battery contactors
- Cam contactors for DC and AC up to 1,000 V
- Universal contactors for DC and AC up to 1,500 V
- High-voltage contactors, 1 up to 3 pole, up to 3,000 V and 1,100 A
- Contactors for traction inverters, DC and AC, up to 3,000 V and 1,100 A
- Contactors for auxiliaries/HVAC
- Motor contactors, 1 and 3 pole, AC