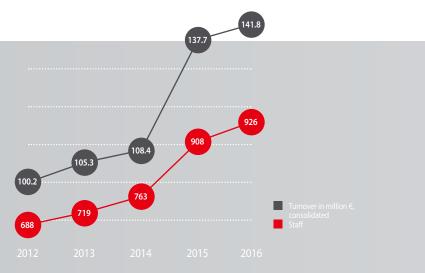

| Locations:    | Germany, Austria, France, UK, Italy,<br>Russia, China, India, Japan, USA                                                                    |  |  |
|---------------|---------------------------------------------------------------------------------------------------------------------------------------------|--|--|
| Headquarters: | Munich, Germany                                                                                                                             |  |  |
| Turnover:     | 2016: €141.8m consolidated                                                                                                                  |  |  |
| Staff:        | 2016: 926                                                                                                                                   |  |  |
| Markets:      | Electromechanical components and custome<br>specific solutions for railway engineering,<br>material handling, renewables,<br>and automation |  |  |