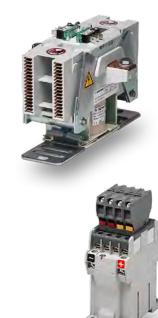

### DC and AC contactors

Reliably extinguishing the electric arc. Users in industry and the rail sector benefit from our know-how in switching high currents.

## WE CONTROL ELECTRIC ARES RELIABLY

The quality of a contactor is best seen when switching off. Electric arcs are ignited between the contacts as they open – just like lightning bolts in a thundercloud. In order to extinguish these arcs we have developed a patented contactor concept by which the arc is driven into the arc chute and extinguished within a few milliseconds. Thus Schaltbau can offer real equipment safety. For the innovative contactor technology prevents the contacts from welding or burning and the equipment from being totally destroyed as a result of a component failure.

## DC and AC contactors

Schaltbau contactors meet the special requirements of railway engineering, because they are equally suitable for AC and DC networks and capable of coping with widely varying supply voltages. You can find them mounted in the switchgear cabinets of traction and auxiliaries inverters, as used for controlling heating, ventilation and air conditioning of the compartments. Typical industrial applications are stationary battery storage systems of PV installations and wind turbines as well as backup systems of base stations, but also inverters of large drives.

### Contactors for various applications

- Battery contactors
- Cam contactors for DC and AC up to 1,000 V
- Universal contactors for DC and AC up to 1,500 V
- High-voltage contactors, 1 up to 3 pole, up to 3,000 V and 1,100 A
- Contactors for traction inverters, DC and AC, up to 3,000 V and 1,100 A
- Contactors for auxiliaries/HVAC
- Motor contactors, 1 and 3 pole, AC