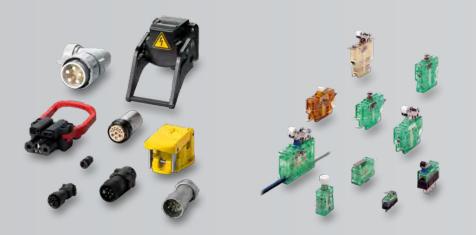

#### Connectors

Connecting reliably under extreme conditions. High-quality connectors for industry, transportation and telecommunications.

### WE PROVIDE RELIABLE CONNECTIONS

Connectors must ensure reliable transmission of energy and signals – coping with high voltages, harsh environments and the rough conditions of rail traffic. Connectors from Schaltbau are especially designed to meet these requirements: Where safety and health of human beings are dependent on technology – as in transportation, mechanical engineering, lighting, food processing, battery charging, mining or offshore operations – the rugged heavy-duty connectors from Schaltbau are first choice.

### Connectors

Schaltbau connectors are characterized by: long life and rugged design, up to 10,000 mating cycles, tightness up to IP69K, high material and temperature resistance as well as resistance to shock and vibration. This makes them ideally suited to be used for years of continuous operation and under harsh environmental conditions.

#### **Reliable connections**

- for transportation systems
- to railway and industry standards
- for signal and data transmission
- for industrial trucks
- to customer requirements

### Snap-action switches

Switching with precision when it really matters. Our snap-action switches comply with high standards for safety circuits.

### WE GUARANTEE DOUBLE SAFETY

According to the internationally accepted rules of scuba diving it is not allowed for safety reasons to dive without a buddy (second diver).

Likewise, Schaltbau has developed such a buddy for the micro switch since 1975: a snap-action switch with double-break contacts and positive opening operation, which guarantees that the contacts will open, even when they have become welded together or the spring of the snap mechanism has broken. So there is a reliable alternative to the micro switch – the switch with double safety from Schaltbau.

### Snap-action switches

Featuring double-break contacts and positive opening operation, snap-action switches from Schaltbau have proven for 40 years to be the ideal components for failsafe systems. Both a high breaking capacity and a design life of up to 10 million operating cycles provide solid reasons to make Schaltbau switches the components of choice for realising the functional safety of machines and systems.

#### Switches for failsafe systems

- Double-break contacts and positive opening operation
- Variants for extreme conditions
- Mechanical endurance up to 10 million cycles
- 3 sizes
- I<sub>th</sub> up to 16 A
- Sealed up to IP67 (IP code, IEC60529)
- Temperature range up to -55° C ... +85° C
- Gold contacts, optional