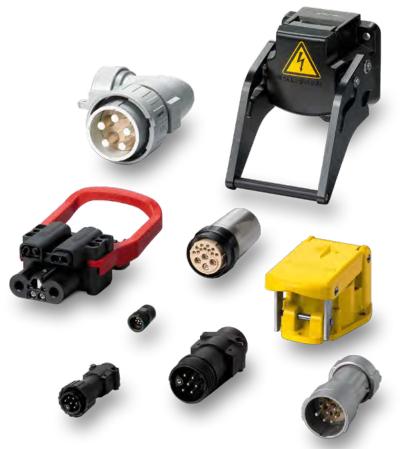

#### Connectors

Connecting reliably under extreme conditions. High-quality connectors for industry, transportation and telecommunications.

### WE PROVIDE RELIABLE CONNECTIONS

Connectors must ensure reliable transmission of energy and signals – coping with high voltages, harsh environments and the rough conditions of rail traffic. Connectors from Schaltbau are especially designed to meet these requirements: Where safety and health of human beings are dependent on technology – as in transportation, mechanical engineering, lighting, food processing, battery charging, mining or offshore operations – the rugged heavy-duty connectors from Schaltbau are first choice.

### Connectors

Schaltbau connectors are characterized by: long life and rugged design, up to 10,000 mating cycles, tightness up to IP69K, high material and temperature resistance as well as resistance to shock and vibration. This makes them ideally suited to be used for years of continuous operation and under harsh environmental conditions.

#### **Reliable connections**

- for transportation systems
- to railway and industry standards
- for signal and data transmission
- for industrial trucks
- to customer requirements