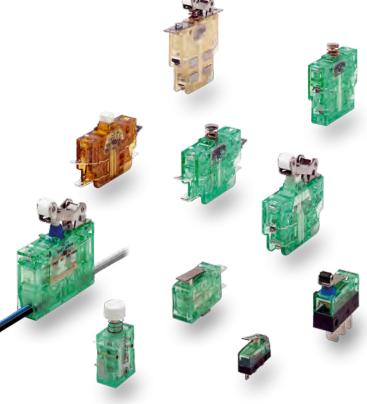

#### Connectors

Connecting reliably under extreme conditions. High-quality connectors for industry, transportation and telecommunications.

### Snap-action switches

Switching with precision when it really matters. Our snap-action switches comply with high standards for safety circuits.

### Connectors

Schaltbau connectors are characterized by: long life and rugged design, up to 10,000 mating cycles, tightness up to IP69K, high material and temperature resistance as well as resistance to shock and vibration. This makes them ideally suited to be used for years of continuous operation and under harsh environmental conditions.

### Snap-action switches

Featuring double-break contacts and positive opening operation, snap-action switches from Schaltbau have proven for 40 years to be the ideal components for failsafe systems. Both a high breaking capacity and a design life of up to 10 million operating cycles provide solid reasons to make Schaltbau switches the components of choice for realising the functional safety of machines and systems.

#### Switches for failsafe systems

- Double-break contacts and positive opening operation
- Variants for extreme conditions
- Mechanical endurance up to 10 million cycles
- 3 sizes
- I<sub>th</sub> up to 16 A
- Sealed up to IP67 (IP code, IEC60529)
- Temperature range up to -55° C ... +85° C
- Gold contacts, optional