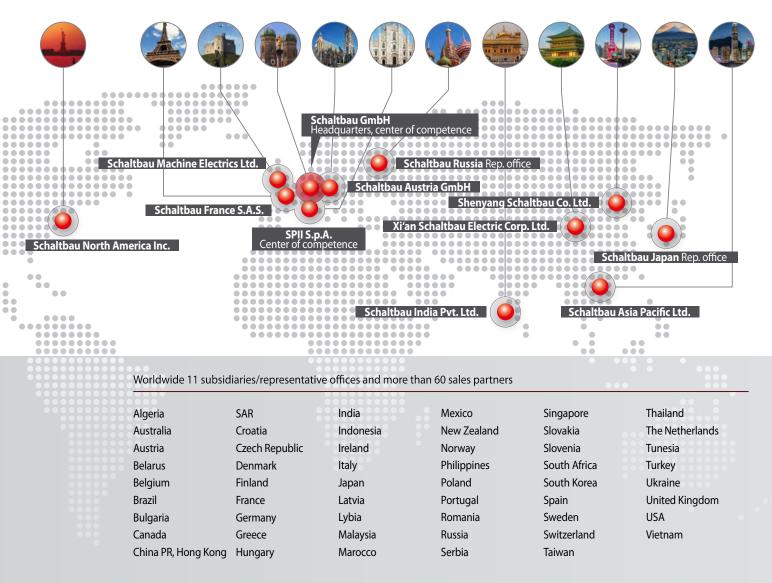

### Based in Europe, globally present

The various companies in the Schaltbau Group operate more than 35 sales and production sites in 17 different countries worldwide. They also work together with external sales partners.

| Locations:    | Germany, Austria, France, UK, Italy,<br>Russia, China, India, Japan, USA                                                                    |  |  |
|---------------|---------------------------------------------------------------------------------------------------------------------------------------------|--|--|
| Headquarters: | Munich, Germany                                                                                                                             |  |  |
| Turnover:     | 2016: €141.8m consolidated                                                                                                                  |  |  |
| Staff:        | 2016: 926                                                                                                                                   |  |  |
| Markets:      | Electromechanical components and custome<br>specific solutions for railway engineering,<br>material handling, renewables,<br>and automation |  |  |

### Schaltbau worldwide

#### Subsidiaries, representative offices, sales partners

## Close to the customer worldwide