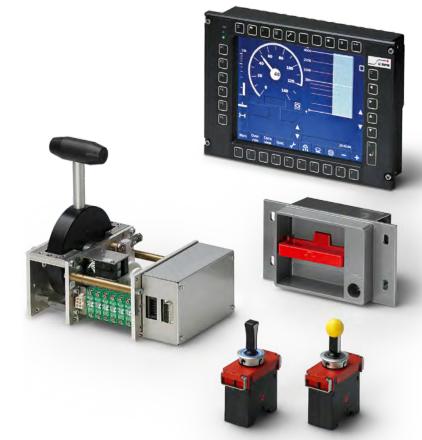

#### Control devices

Arriving punctually. Our electrics for rolling stock make railway vehicles both safe and comfortable.

### Control devices

Schaltbau develops and manufactures complete driver cabs as well as various components and systems for applications in passenger coaches, locomotives, EMUs, DMUS, special vehicles and bus drive systems, that meet all requirements for quality, reliability, safety and service life. With our specific know-how and technical capacity, we are the ideal source of pioneering, economical concepts.

# Equipment for drivers cab and passenger use

- Complete drivers cab equipment
- Interactive displays
- Master controllers and toggle switches
- Control panel assemblies and emergency brake handles
- Electronic buzzers