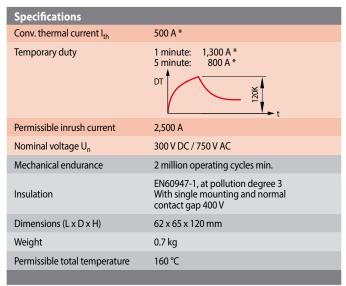

They are suitable for materials handling and rail vehicles, crane controls, bulk goods unloaders, and emergency power supplies.

| Ordering code |                                            | Example | S310 A |
|---------------|--------------------------------------------|---------|--------|
| Series ———    |                                            |         |        |
| S310          | Cam-operated switching element             |         |        |
| Version ——    |                                            |         |        |
| Α             | $I_{th} = 500 \text{ A}$ , without blowout |         |        |
| C             | $I_{th} = 500 \text{ A}$ , with blowout    |         |        |

**Arc chamber:** Arc chambers the cam-operated switching elements can be fitted with must be ordered separately.

LK-S310

Arc chamber for cam-operated switching element S310

<sup>\*</sup> with wire gauge 2 x 70 mm<sup>2</sup> (AWG 3/0)