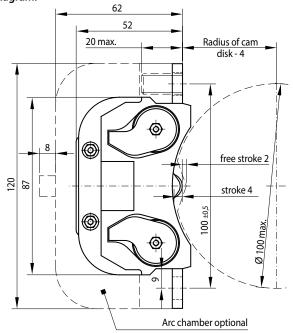

#### Dimension diagram:

#### Mounting instructions:

- Observe the right polarity when connecting the cables to a camoperated switching element with magnetic blowout. Make sure that the positive wire is connected to the terminal marked "+".
- Cam-operated switching elements can be mounted by means of single terminal bolts. Refer to catalogue B100.en – Single Terminal Bolts, EKS127 Series.
- Cam-operated switching elements are often needed as spare parts for Schaltbau cam contactors. So if you need a spare part please also specify the contactor when you order the switching element.