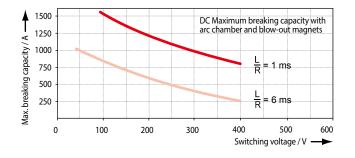

| Example | S310 A |
|---------------|--------------------------------------------|---------|--------|
| Series ———    |                                            |         |        |
| S310          | Cam-operated switching element             |         |        |
| Version ——    |                                            |         |        |
| Α             | $I_{th} = 500 \text{ A}$ , without blowout |         |        |
| C             | $I_{th} = 500 \text{ A}$ , with blowout    |         |        |

**Arc chamber:** Arc chambers the cam-operated switching elements can be fitted with must be ordered separately.

LK-S310

Arc chamber for cam-operated switching element S310



<sup>\*</sup> with wire gauge 2 x 70 mm<sup>2</sup> (AWG 3/0)

## **Maximum breaking capacity**



### **Temperature rise**



#### Circuit and dimension diagram, mounting instructions

#### Circuit diagram:

# 7

#### Dimension diagram:

#### Mounting instructions:

- Observe the right polarity when connecting the cables to a camoperated switching element with magnetic blowout. Make sure that the positive wire is connected to the terminal marked "+".
- Cam-operated switching elements can be mounted by means of single terminal bolts. Refer to catalogue B100.en – Single Terminal Bolts, EKS127 Series.
- Cam-operated switching elements are often needed as spare parts for Schaltbau cam contactors. So if you need a spare part please also specify the contactor when you order the switching element.







Find your worldwide contact person. We are here for you, personally!