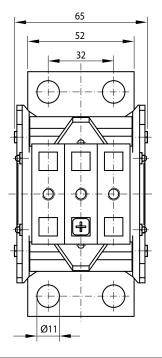

#### Dimension diagram:

#### Mounting instructions:

- Observe the right polarity when connecting the cables to a camoperated switching element with magnetic blowout. Make sure that the positive wire is connected to the terminal marked "+".
- Cam-operated switching elements can be mounted by means of single terminal bolts. Refer to catalogue B100.en – Single Terminal Bolts, EKS127 Series.
- Cam-operated switching elements are often needed as spare parts for Schaltbau cam contactors. So if you need a spare part please also specify the contactor when you order the switching element.