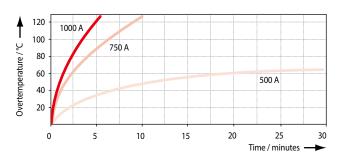

A |
|---------------|--------------------------------------------|---------|--------|
| Series ———    |                                            |         |        |
| S310          | Cam-operated switching element             |         |        |
| Version ——    |                                            |         |        |
| Α             | $I_{th} = 500 \text{ A}$ , without blowout |         |        |
| C             | $I_{th} = 500 \text{ A}$ , with blowout    |         |        |

**Arc chamber:** Arc chambers the cam-operated switching elements can be fitted with must be ordered separately.

LK-S310

Arc chamber for cam-operated switching element S310



<sup>\*</sup> with wire gauge 2 x 70 mm<sup>2</sup> (AWG 3/0)

## **Maximum breaking capacity**



### **Temperature rise**



#### Circuit and dimension diagram, mounting instructions

#### Circuit diagram:

# 7

#### Dimension diagram:

#### Mounting instructions:

- Observe the right polarity when connecting the cables to a camoperated switching element with magnetic blowout. Make sure that the positive wire is connected to the terminal marked "+".
- Cam-operated switching elements can be mounted by means of single terminal bolts. Refer to catalogue B100.en – Single Terminal Bolts, EKS127 Series.
- Cam-operated switching elements are often needed as spare parts for Schaltbau cam contactors. So if you need a spare part please also specify the contactor when you order the switching element.







Find your worldwide contact person. We are here for you, personally!