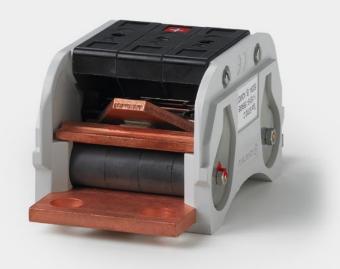

#### S310 - Cam-operated switching elements for 500 A

Schaltbau Series S310 cam-operated switching elements are complementary to the well proven S306 and S307 ones. As with these series, versions are available with permanent magnetic blowout and without.

They are suitable for materials handling and rail vehicles, crane controls, bulk goods unloaders, and emergency power supplies.

| Ordering code |                                            | Example | S310 A |
|---------------|--------------------------------------------|---------|--------|
| Series ———    |                                            |         |        |
| S310          | Cam-operated switching element             |         |        |
| Version ——    |                                            |         |        |
| Α             | $I_{th} = 500 \text{ A}$ , without blowout |         |        |
| C             | $I_{th} = 500 \text{ A}$ , with blowout    |         |        |