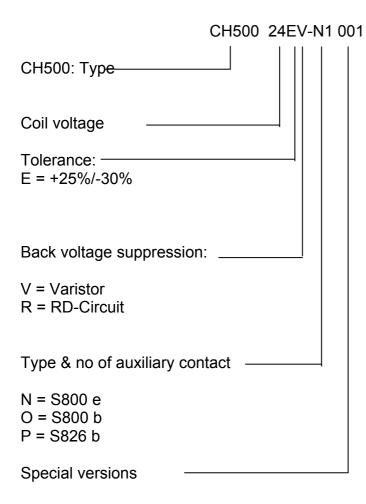

## New order code CH500 to CH1030



| ZH500             | Beschreibung       |              | Description        | Alter Schlüssel              |
|-------------------|--------------------|--------------|--------------------|------------------------------|
| 1-1752-100201     | CH801 48ER-O2      | Schütz 1pol. | CH801 48ER-O2      | Contactor 1p ZH801 5KV 48V   |
| 1-1752-259075     | CH715 24ER         | Schütz 1pol. | CH715 24ER         | Contactor 1p ZH715 24V       |
| 1-1752-259100     | CH715 120ER        | Schütz 1pol. | CH715 120ER        | Contactor 1p ZH715 120V      |
| 1-1752-264782     | CH1020 24EV        | Schütz 1pol. | CH1020 24EV        | Contactor 1p ZH1020 4KV 24V  |
| 1-1752-334201     | CH801 220ER-02 002 | Schütz 1pol. | CH801 220ER-O2 002 | Contactor 1p ZH801 220V Expo |
| 1-1752-336569     | CH829