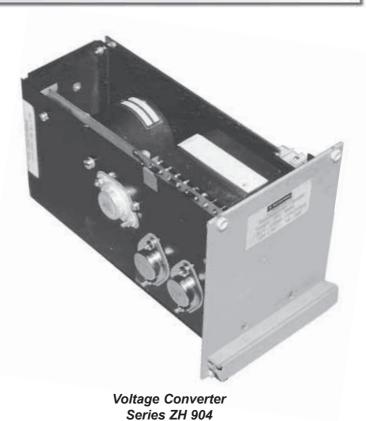

ixed switching frequency of 25 kHz.

### Application:

- Powering units with 24 V rated voltage in the 110V/120V DC on-board power supply system
- Robust style suitable for railway applications

#### Features:

- Secondary-end short-circuit and overload protection
- Converter design with housing or as plug-in unit (3HE, 21TE)
- Option for secondary-end parallel connection of several transformers

| Technical data                    |                  |
|-----------------------------------|------------------|
| Input voltage                     | 66 V to 154 V DC |
| Output voltage                    | 24 V ± 0,5%      |
| Rated power                       | 240 W            |
| Efficiency (at rated load) > 85 % |                  |
| Insulation                        | 1.5 kV AC        |



# Circuit schematic

# 20/22 + 120V DC + 2/4/6 26/28 - - 8/10/12 32 PE 24V DC

## **Device outline**