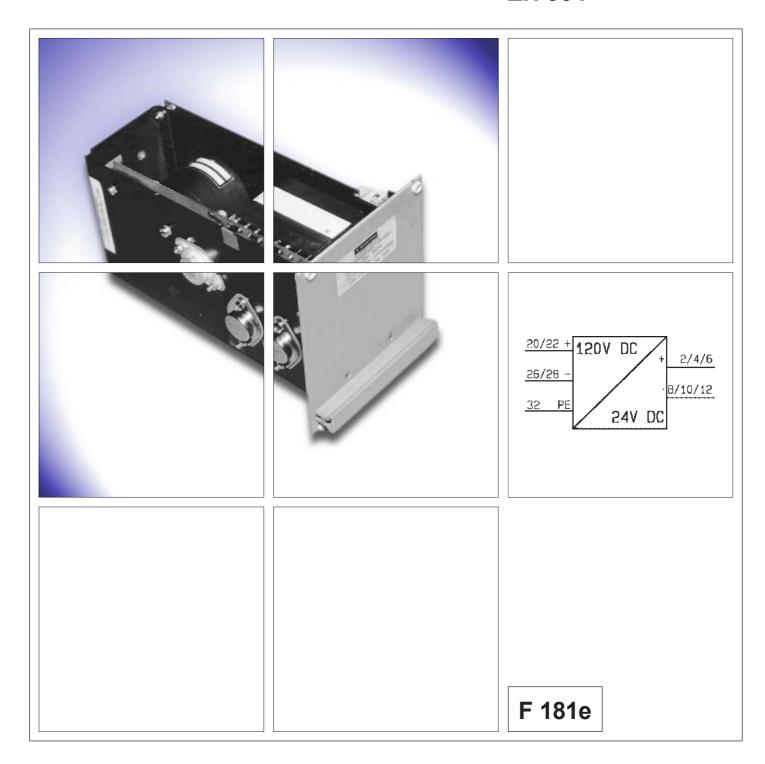

# Voltage converter ZH 904

# Voltage converter ZH 904, 110-120/24

Voltage converter ZH 904 is a primary switched-mode, electrically isolating power supply unit with a fixed switching frequency of 25 kHz.

### Application:

- Powering units with 24 V rated voltage in the 110V/120V DC on-board power supply system
- Robust style suitable for railway applications

#### Features:

- Secondary-end short-circuit and overload protection
- Converter design with housing or as plug-in unit (3HE, 21TE)
- Option for secondary-end parallel connection of several transformers