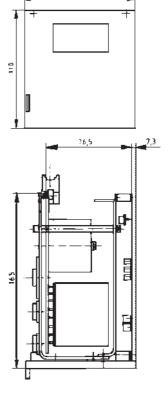

10V/120V DC on-board power supply system
- Robust style suitable for railway applications

#### Features:

- Secondary-end short-circuit and overload protection
- Converter design with housing or as plug-in unit (3HE, 21TE)
- Option for secondary-end parallel connection of several transformers

| Technical data                    |                  |
|-----------------------------------|------------------|
| Input voltage                     | 66 V to 154 V DC |
| Output voltage                    | 24 V ± 0,5%      |
| Rated power                       | 240 W            |
| Efficiency (at rated load) > 85 % |                  |
| Insulation                        | 1.5 kV AC        |



# Circuit schematic

# 20/22 + 120V DC + 2/4/6 26/28 - - 8/10/12 32 PE 24V DC

## **Device outline**